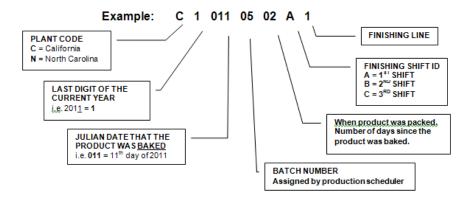

# Date Code Information:

#### LOT CODE INTERPRETATION

The Cheesecake Factory Bakery uses an 11-digit code dating system that pertains to the date of manufacturing. The lot numbers are inkjet or embossed on the die cuts. Below is the lot number interpretation: