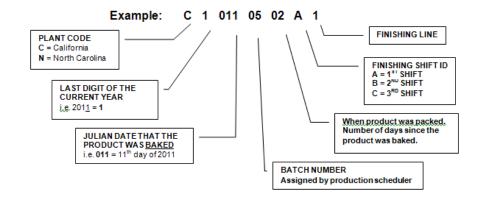

# **Date Code Information:**

#### LOT CODE INTERPRETATION

The Cheesecake Factory Bakery uses an 11-digit code dating system that pertains to the date of manufacturing. The lot numbers are inkjet or embossed on the die cuts. Below is the lot number interpretation: