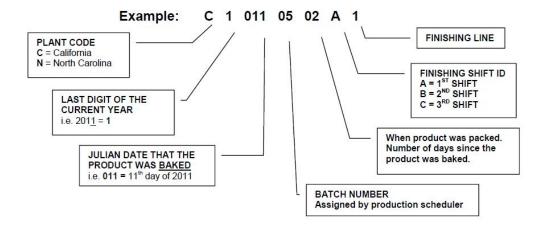

# **Date Code Information:**

#### LOT CODE INTERPRETATION

The Cheesecake Factory Bakery uses an 11-digit code dating system that pertains to the date of manufacturing. The lot numbers are inkjet or embossed on the die cuts. Below is the lot number interpretation: