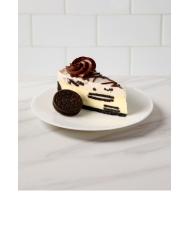

# **General Product Information:**

Product Name: 10" Oreo® Cookies & Cream 14PS 2PK

Part Code Number: TBD

UPC: 785397004496

GTIN: TBD

Item Description: Oreo® cookies baked in our creamy cheesecake, layered with Oreo® cookie

mousse. Finished with a drizzle of chocolate ganache and milk chocolate rosettes

Function of the Product: Dessert