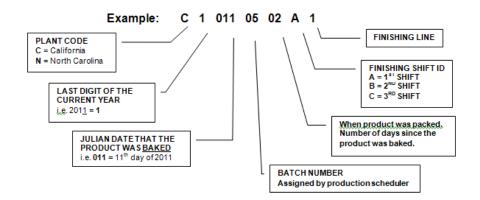

# **Date Code Information:**

#### LOT CODE INTERPRETATION

The Cheesecake Factory Bakery uses an 11-digit code dating system that pertains to the date of manufacturing. The lot numbers are inkjet or embossed on the die cuts. Below is the lot number interpretation: