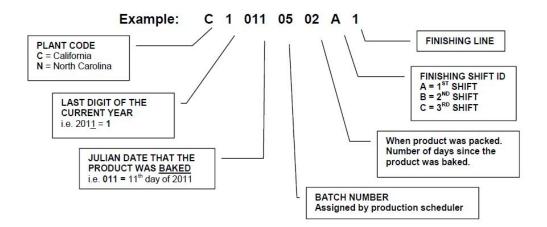

#### LOT CODE INTERPRETATION

The Cheesecake Factory Bakery uses an 11-digit code dating system that pertains to the date of manufacturing. The lot numbers are inkjet or embossed on the die cuts. Below is the lot number interpretation: