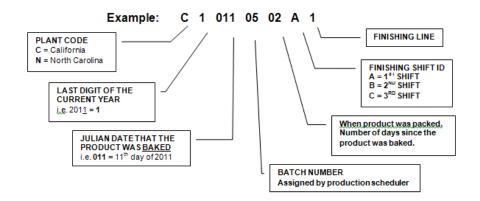

## **Date Code Information:**

#### LOT CODE INTERPRETATION

The Cheesecake Factory Bakery uses an 11-digit code dating system that pertains to the date of manufacturing. The lot numbers are inkjet or embossed on the die cuts. Below is the lot number interpretation: